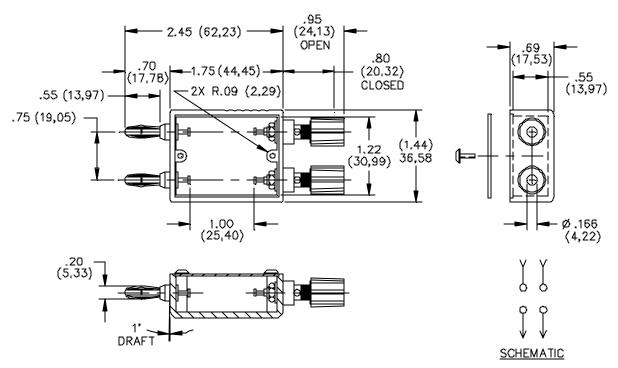

#### **ORDERING INFORMATION:** Model 2259

All dimensions are in inches. Tolerances (except noted):  $.xx = \pm .02$ " (,51 mm),  $.xxx = \pm .005$ " (,127 mm). All specifications are to the latest revisions. Specifications are subject to change without notice. Registered trademarks are the property of their respective companies. Made in USA